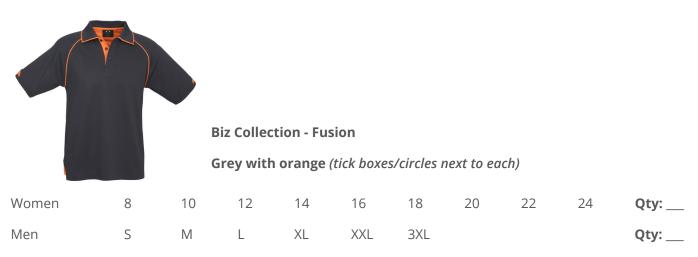

#### Winning Spirit PS19/20

Charcoal grey with orange (tick boxes/circles next to each)

| Women | 8 | 10 | 12 | 14 | 16  | 18  | Qty: |
|-------|---|----|----|----|-----|-----|------|
| Men   | S | Μ  | L  | XL | XXL | 3XL | Qty: |