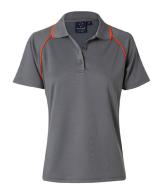

### Polo shirt

A modern fit polo follows the shape of the body with ease for added movement – true to size (price approx. \$38 each (inc GST) – contact the Family Day Care team for current costs)

An easy fit polo with extra ease for movement. Falls free from the body (price approx. \$27 each (inc GST) – contact the Family Day Care team for current costs)

.....